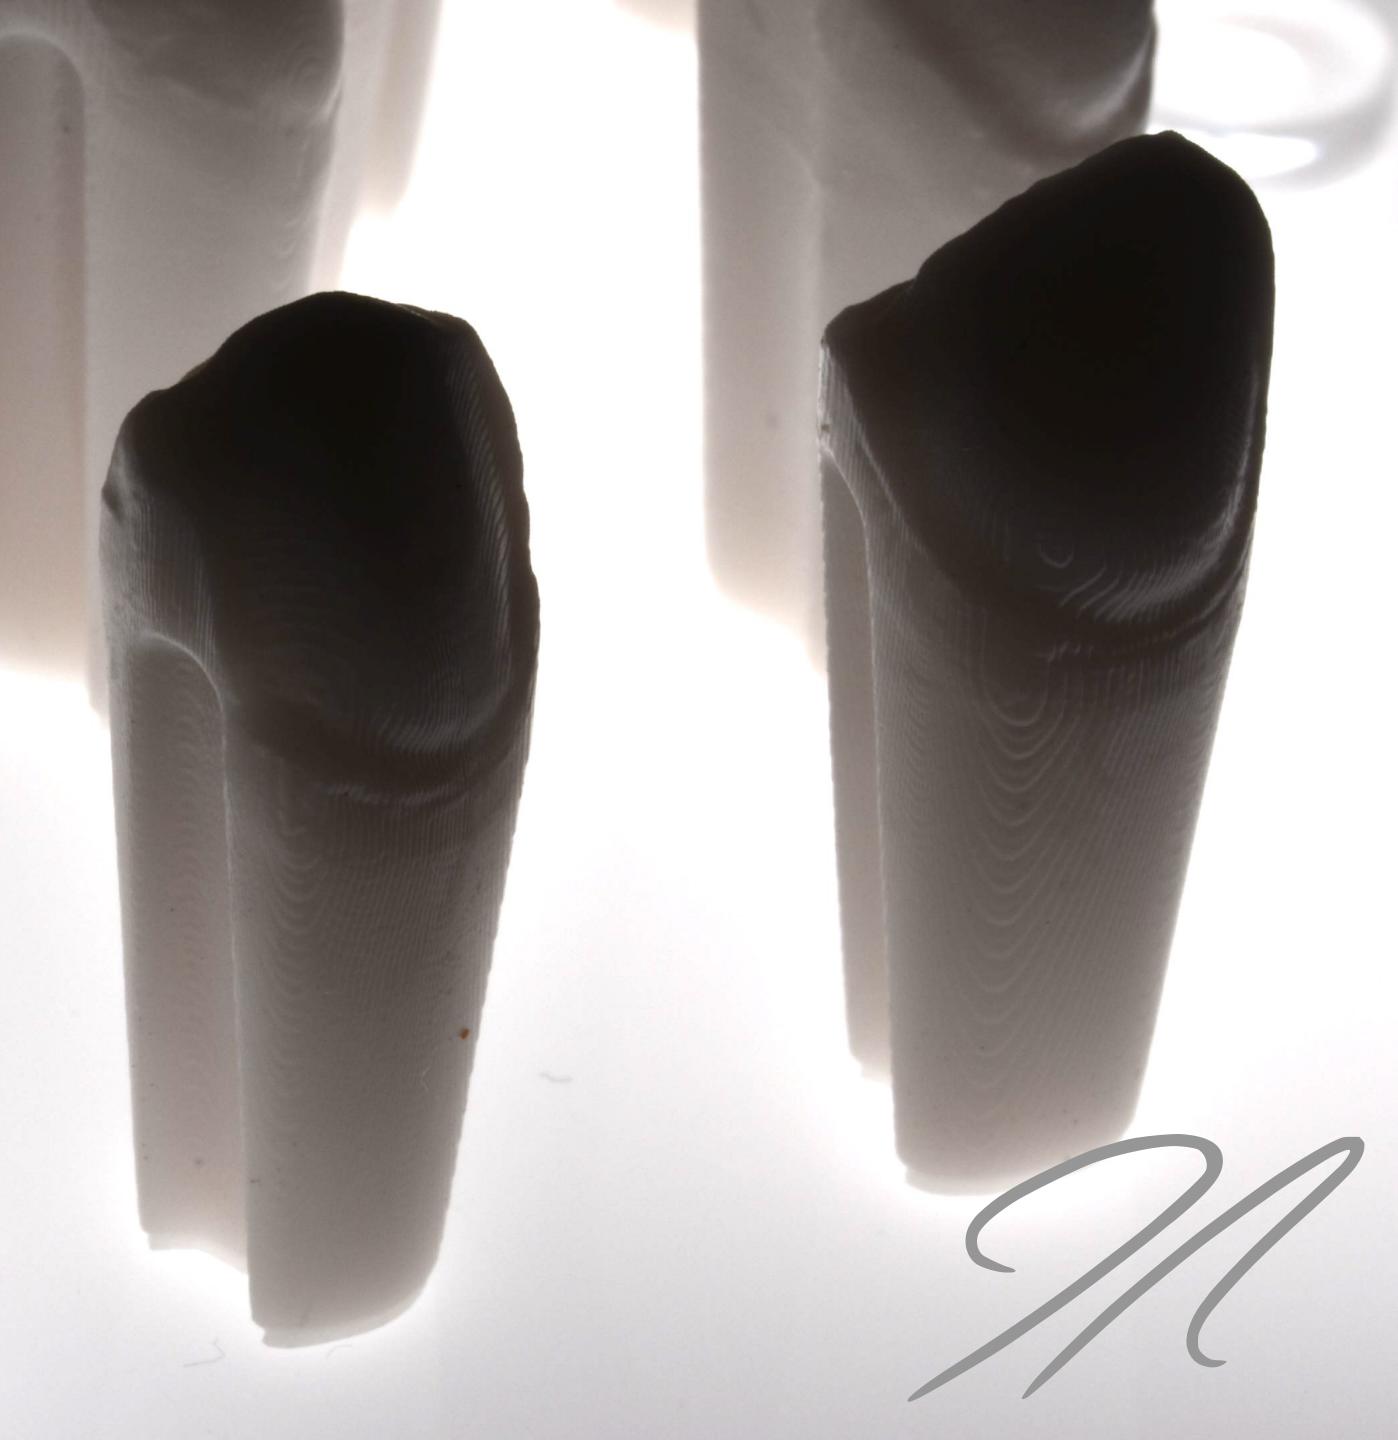

#### HD2 CERAMIST MODEL

FROM A SCAN OF A MODEL OR AN IOS, YOU LET US KNOW WHAT TEETH YOU WISH HAVE REMOVABLE. THESE AREAS ARE CALLED DIES OR SITES

EACH SITE IS CAREFULLY CUT OUT DIGITALLY, AND A "REAL" TECHNICIAN DESIGNS EACH SITE CAREFULLY.

WITH SPECIAL SOFTWARE IN PARTNERSHIP WITH SHERA, THE BOTTOM OF THE DIES ARE NOT THE SEATING POINT. THIS CRITICAL FEATURE ALLOWS FOR DUPLICATION OF DIES TO BE SUCCESSFUL. THE ANTI-ROTATION NOTCH IS THE SEAT.