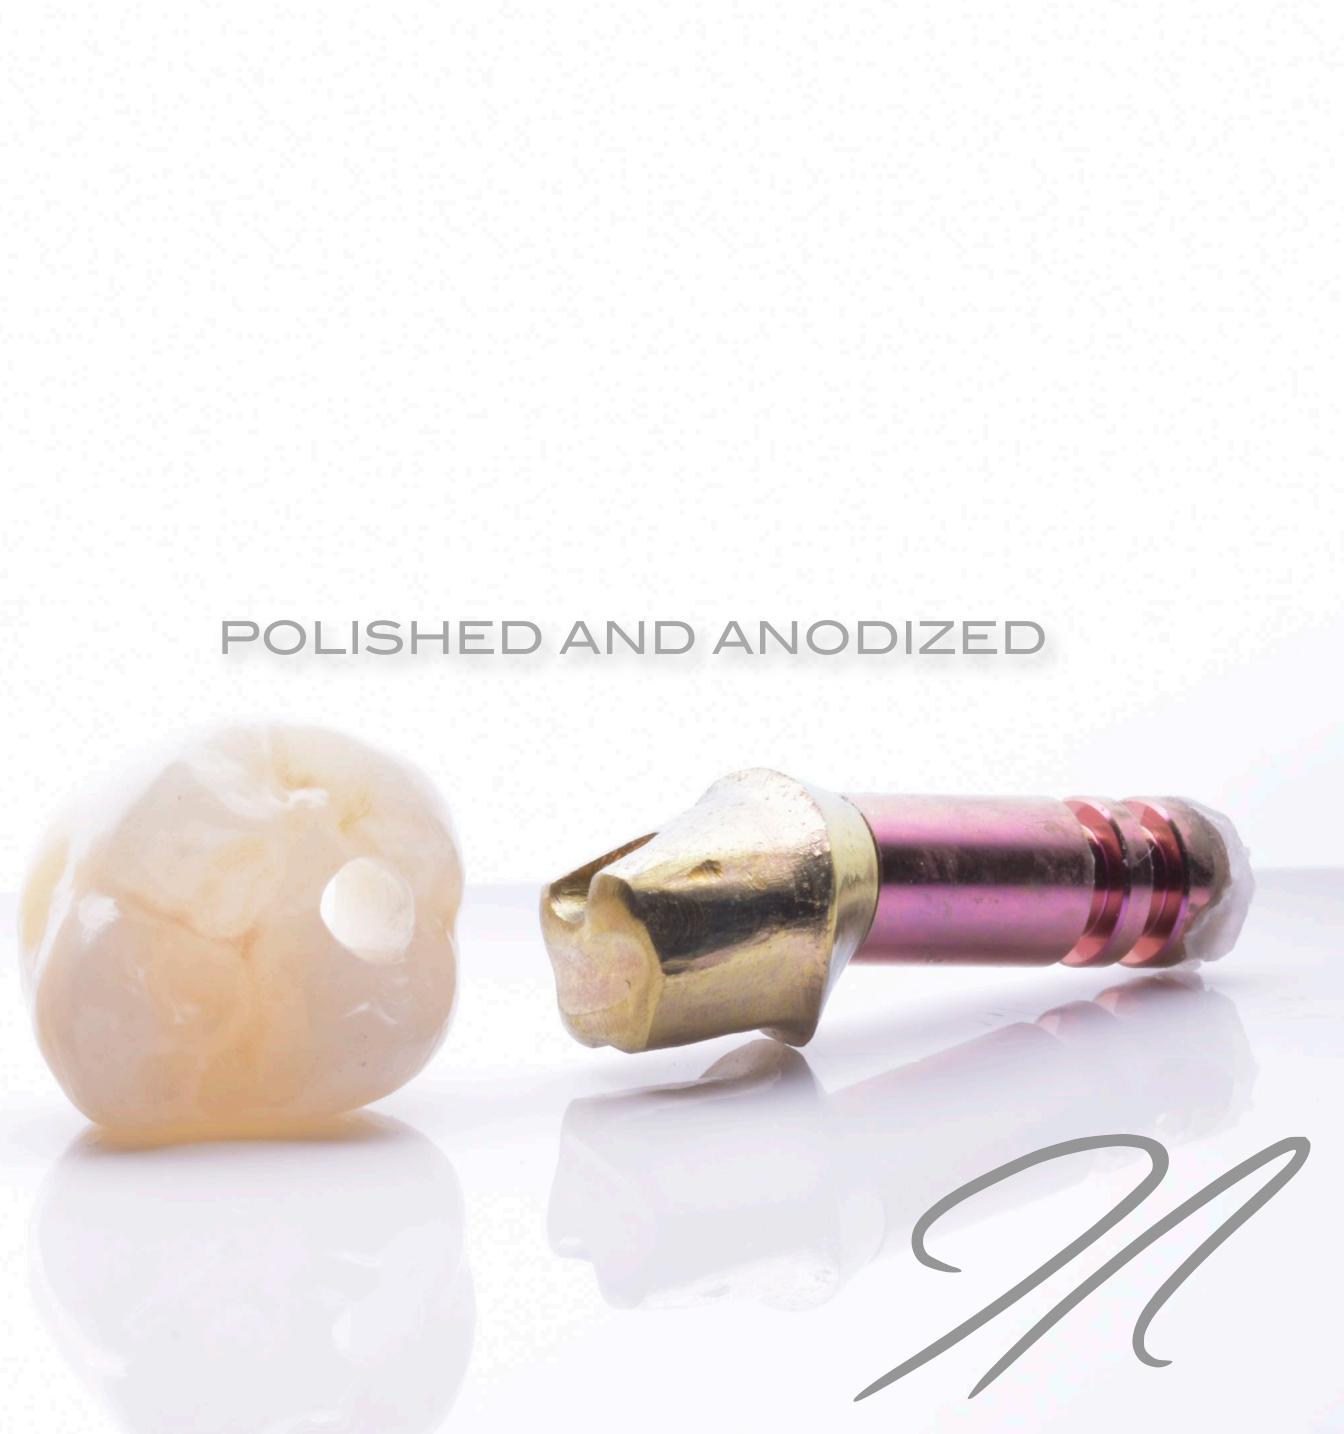

# Max Abutment

We use the approved DESS premill blanks. All abutments are cleaned up, polished and anodized with an analog attached always. Making sure we never touch the FDA interface. An Extra "Final" Screw is included with all abutments.

#### MAXABUTMENT

Archibald Esthetics, LLC and Archibald Digital are not affiliated with DESS or Geryon Holdings, LLC.

DESS is a Registered Trademarks of DESS, a Geryon Holdings, LLC Company.

#### MAXABUTMENT

10-14MM DIAMETER BLANKS GIVE YOU ALMOST LIMITLESS ABILITIES

Archibald Esthetics, LLC and Archibald Digital are not affiliated with DESS or Geryon Holdings, LLC. DESS is a Registered Trademarks of DESS, a Geryon Holdings, LLC Company. DESS PREMILL'S FDA APPROVED INTERFACE CONNECTIONS