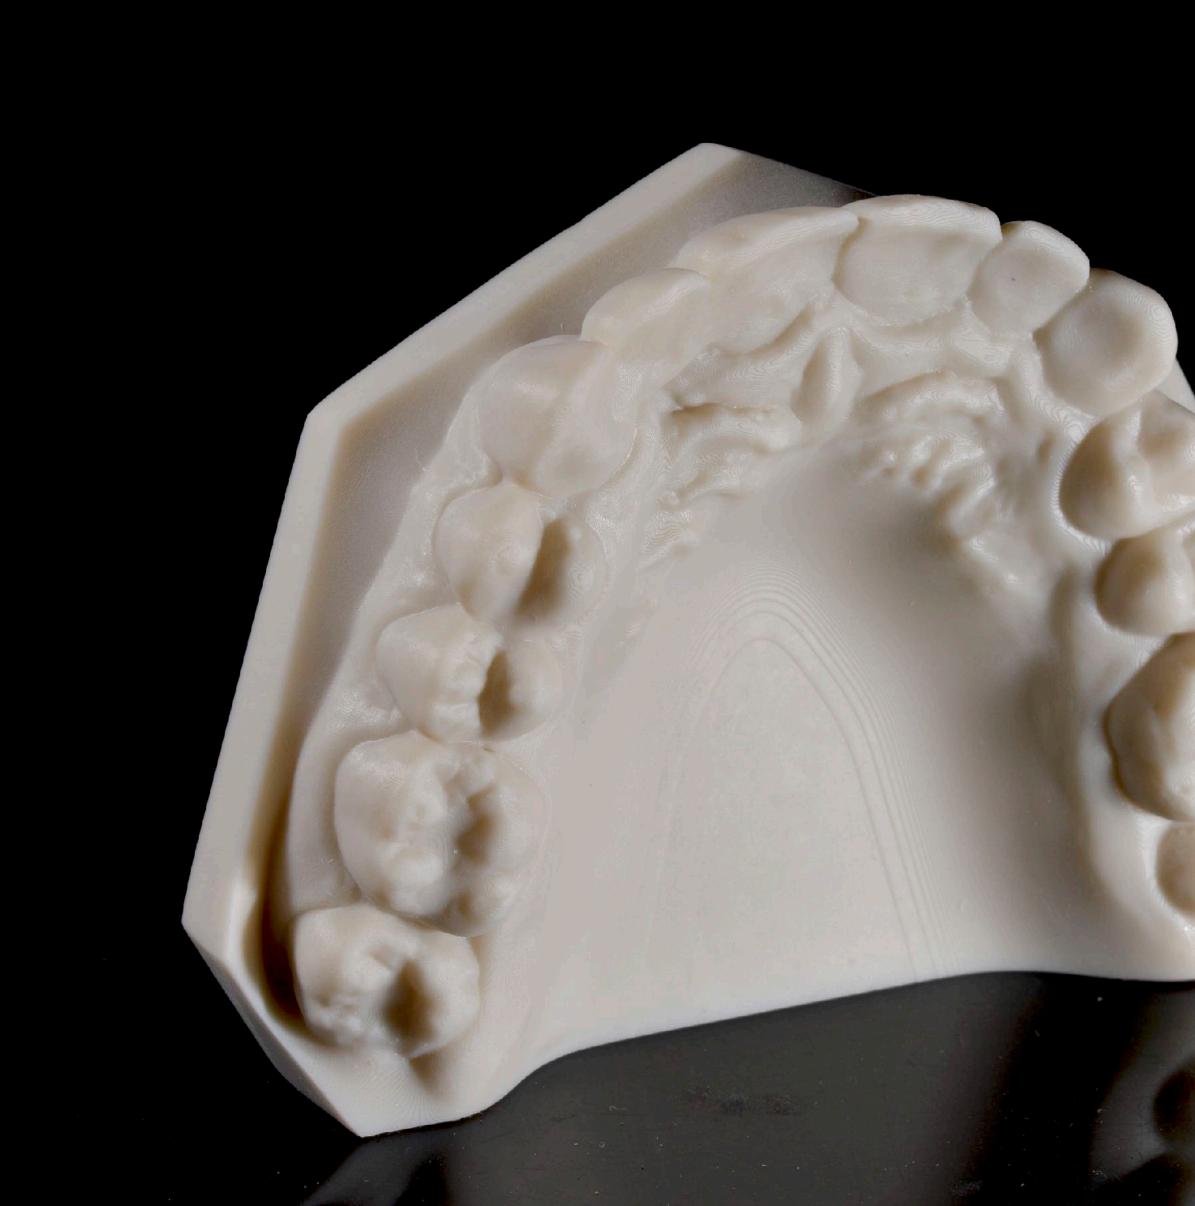

# HD2 Models Our entry level is not cheap.

# OUR STANDARD HD2 MODEL DESIGN

### STANDARD HD2 MODEL DESIGN

HONEYCOMB INFILL ADDS WEIGHT AND MAINTAINS ACCURACY OF THE PRINTS LONGER. BASES AND PINS ARE INCREASED TO ADD FUNCTION AND VALUE.

### STANDARD HD2 MODEL DESIGN

#### ALL PINS ARE CAREFULLY LOCATED AWAY FROM ALL AESTHETIC AREAS, GIVING YOU A MODEL THAT HIGHLIGHTS YOUR WORK.

GARLANDIG.

AD HD2 Model