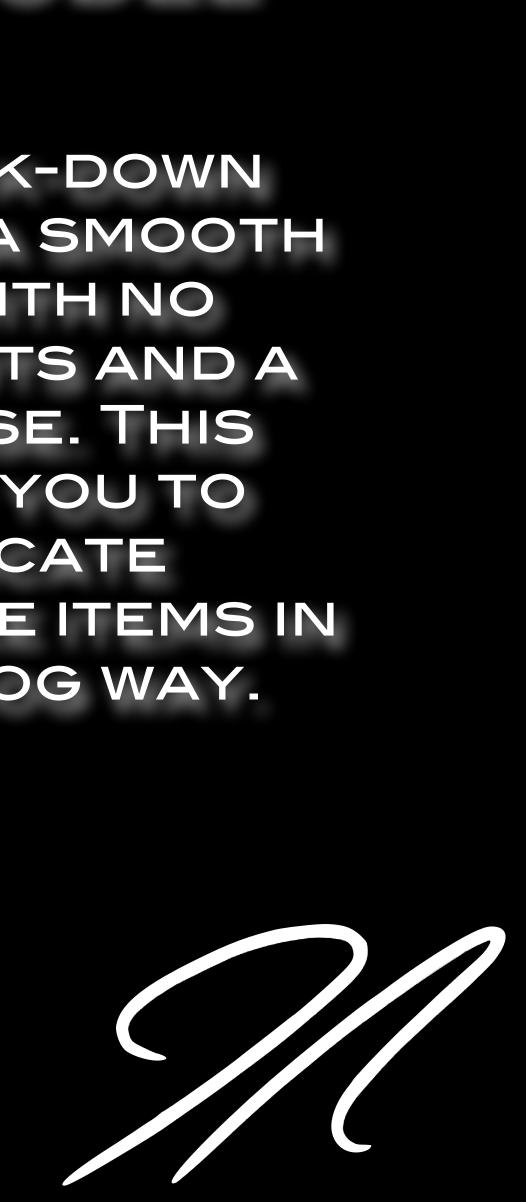

# Suck-down Model For special Removable processes

### SUCK-DOWN MODEL

THE SUCK-DOWN DESIGN IS A SMOOTH BASE WITH NO UNDERCUTS AND A FLAT BASE. THIS ALLOWS YOU TO FABRICATE REMOVABLE ITEMS IN AN ANALOG WAY.