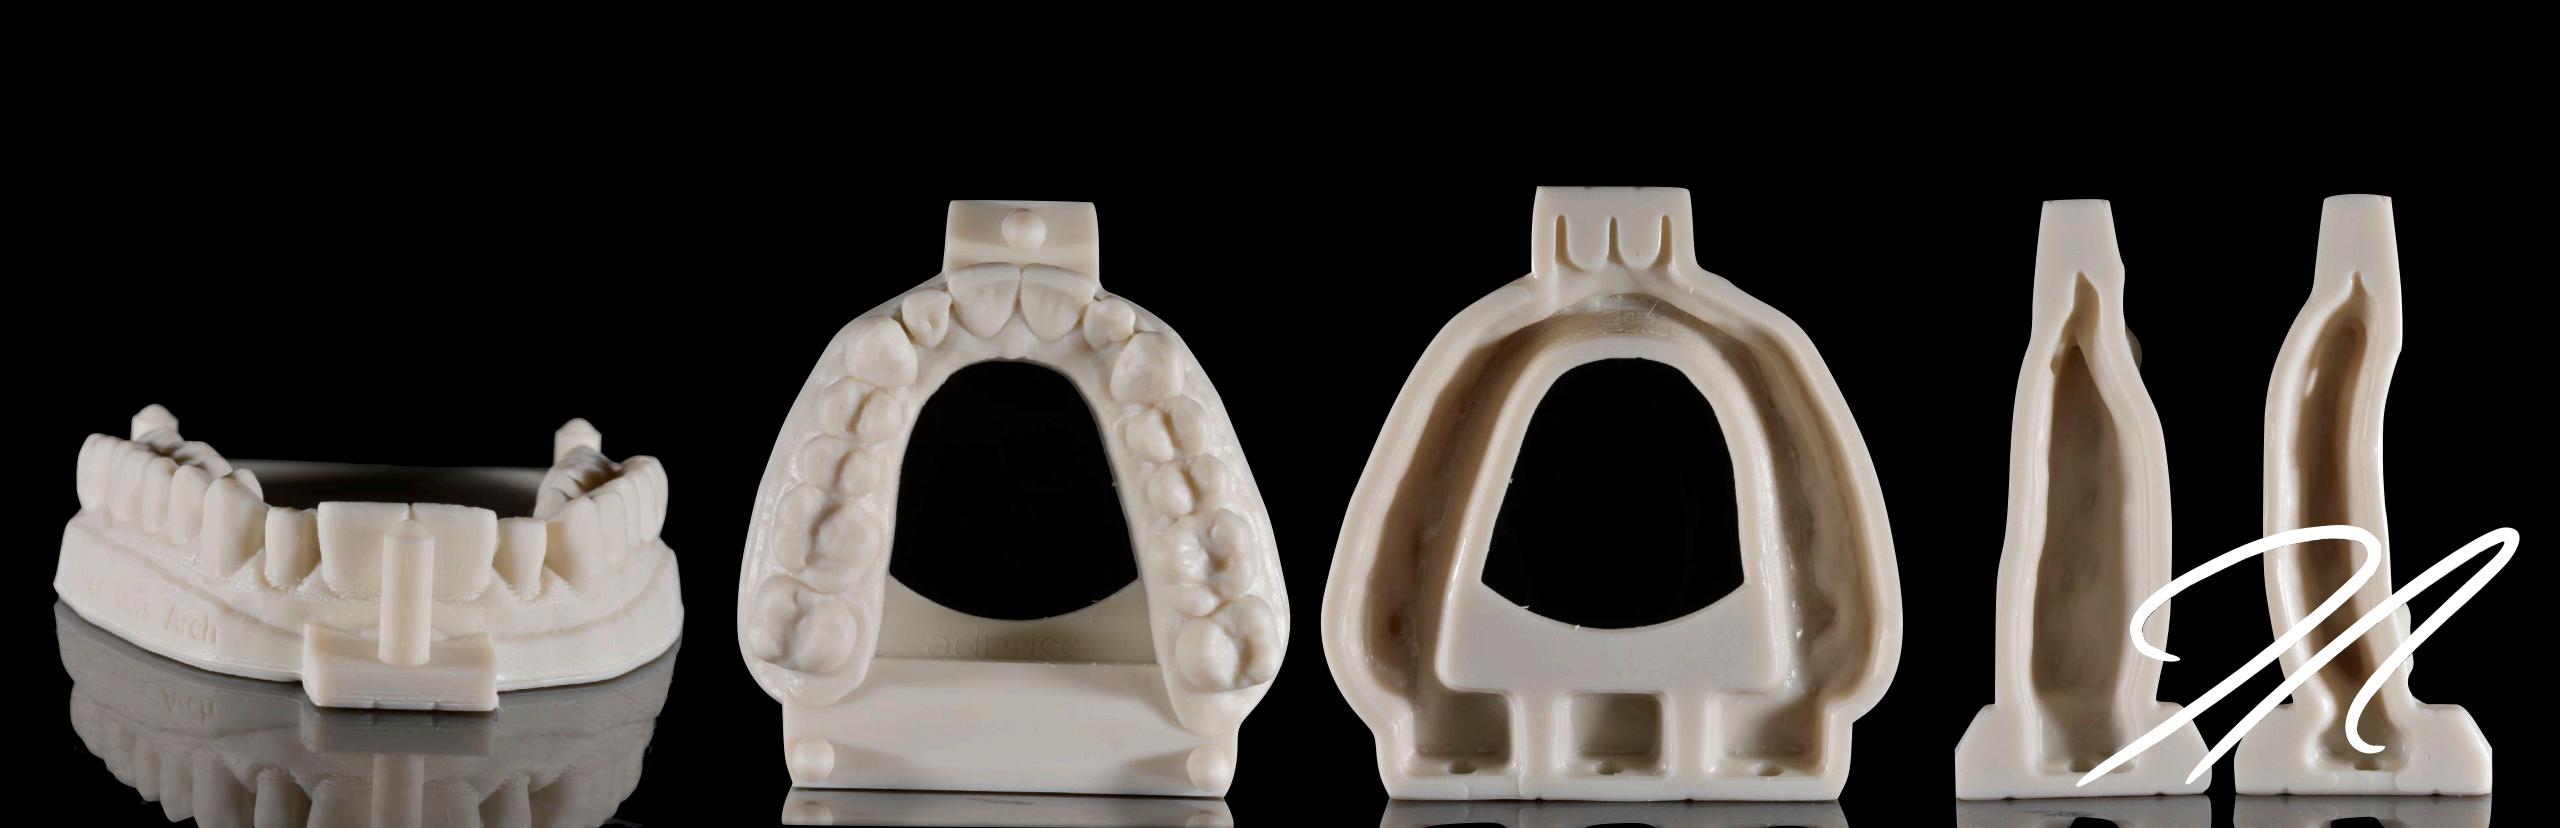

# HD2 Ceramist Model

Archibald Esthetics, LLC and Archibald Digital are not affiliated with SHERA Werkstoff-Technologie GmbH SHERA and Shera EasyModel is a Registered Trademark of SHERA Werkstoff-Technologie GmbH.

#### HD2 CERAMIST MODEL

FROM A SCAN OF A MODEL OR AN IOS, YOU LET US KNOW WHAT TEETH YOU WISH HAVE REMOVABLE. THESE AREAS ARE CALLED DIES OR SITES

EACH SITE IS CAREFULLY CUT OUT DIGITALLY, AND A "REAL" TECHNICIAN DESIGNS EACH SITE CAREFULLY.

WITH SPECIAL SOFTWARE IN PARTNERSHIP WITH SHERA, THE BOTTOM OF THE DIES ARE NOT THE SEATING POINT. THIS CRITICAL FEATURE ALLOWS FOR DUPLICATION OF DIES TO BE SUCCESSFUL. THE ANTI-ROTATION NOTCH IS THE SEAT.

Archibald Esthetics, LLC and Archibald Digital are not affiliated with SHERA Werkstoff-Technologie GmbH SHERA and Shera EasyModel is a Registered Trademark of SHERA Werkstoff-Technologie GmbH.

## REFRACTDIES W/ PRINTED MODEL

USING THE BEST OF DIGITAL, YOU CAN TRULY DO A REFRACTORY CASE, FROM AN IOS. LETTING YOU BE THE MASTER CERAMIST!