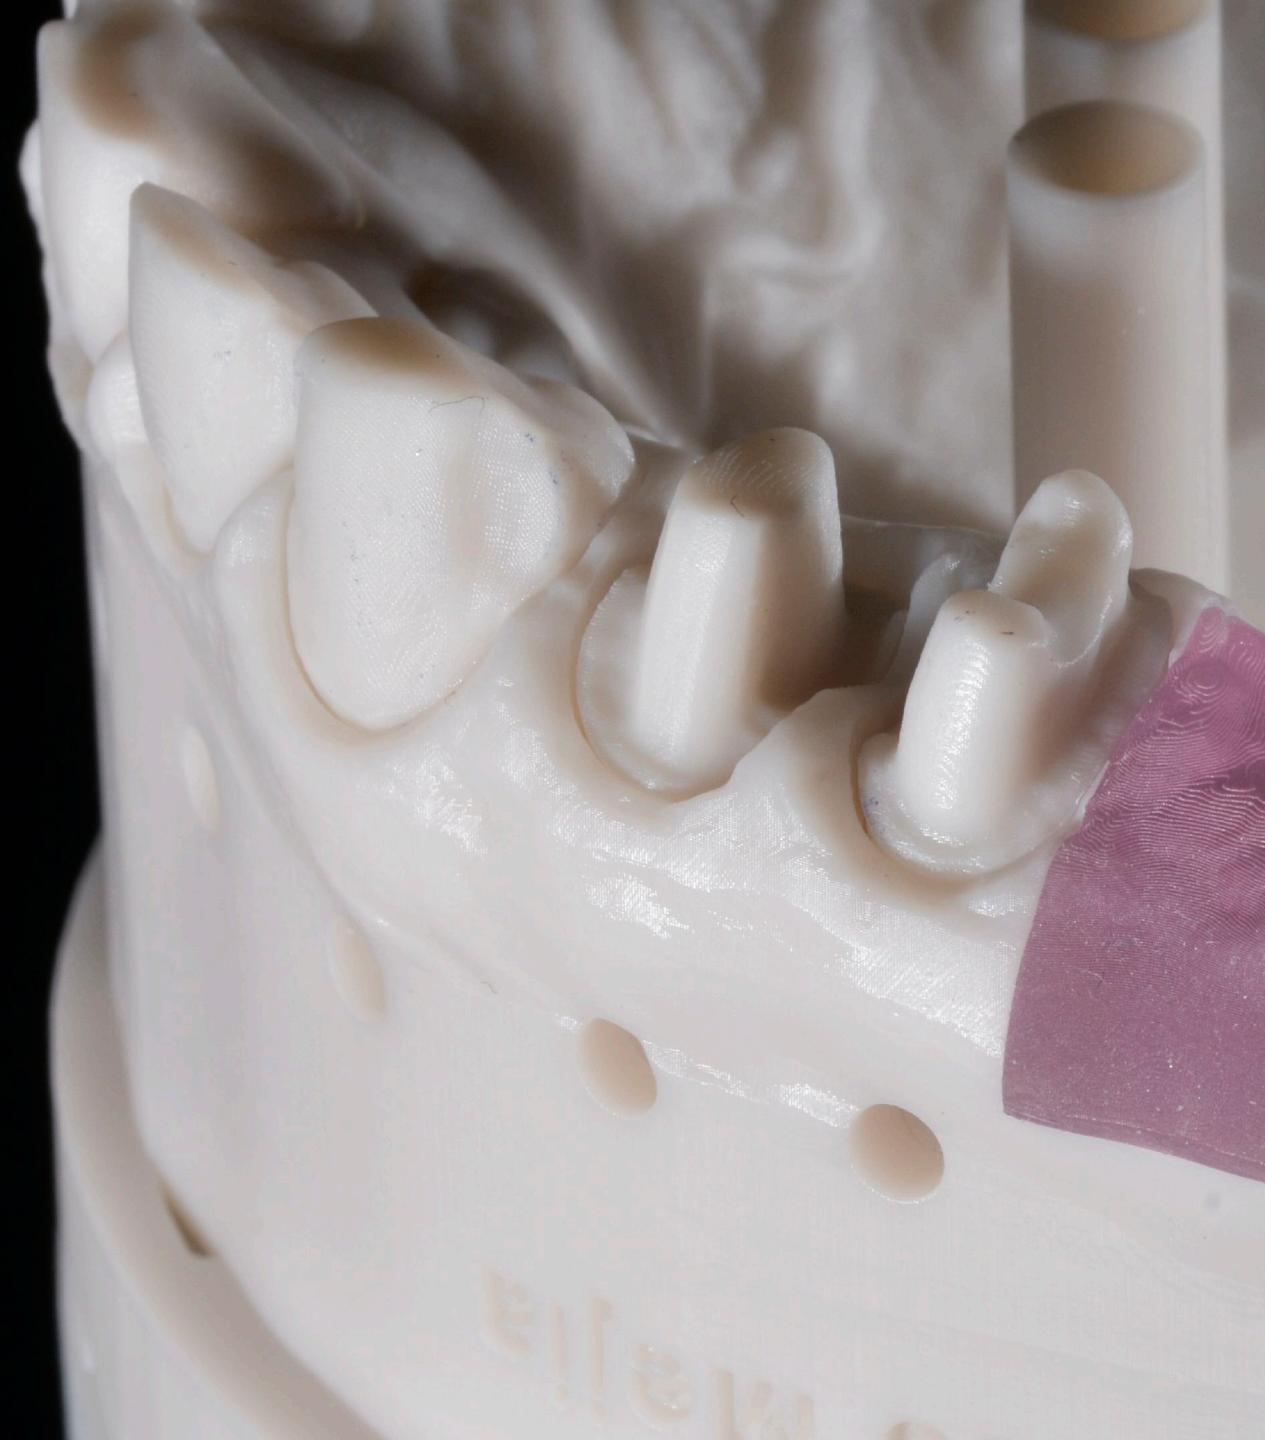

#### HD2 CERAMIST MODEL

FROM A SCAN OF A MODEL OR AN IOS, YOU LET US KNOW WHAT TEETH YOU WISH HAVE REMOVABLE. THESE AREAS ARE CALLED DIES OR SITES

EACH SITE IS CAREFULLY CUT OUT DIGITALLY, AND A "REAL" TECHNICIAN DESIGNS EACH SITE CAREFULLY.

WITH SPECIAL SOFTWARE IN PARTNERSHIP WITH SHERA, THE BOTTOM OF THE DIES ARE NOT THE SEATING POINT. THIS CRITICAL FEATURE ALLOWS FOR DUPLICATION OF DIES TO BE SUCCESSFUL. THE ANTI-ROTATION NOTCH IS THE SEAT.

## REFRACTDIES W/ PRINTED MODEL

USING THE BEST OF DIGITAL, YOU CAN TRULY DO A REFRACTORY CASE, FROM AN IOS. LETTING YOU BE THE MASTER CERAMIST!