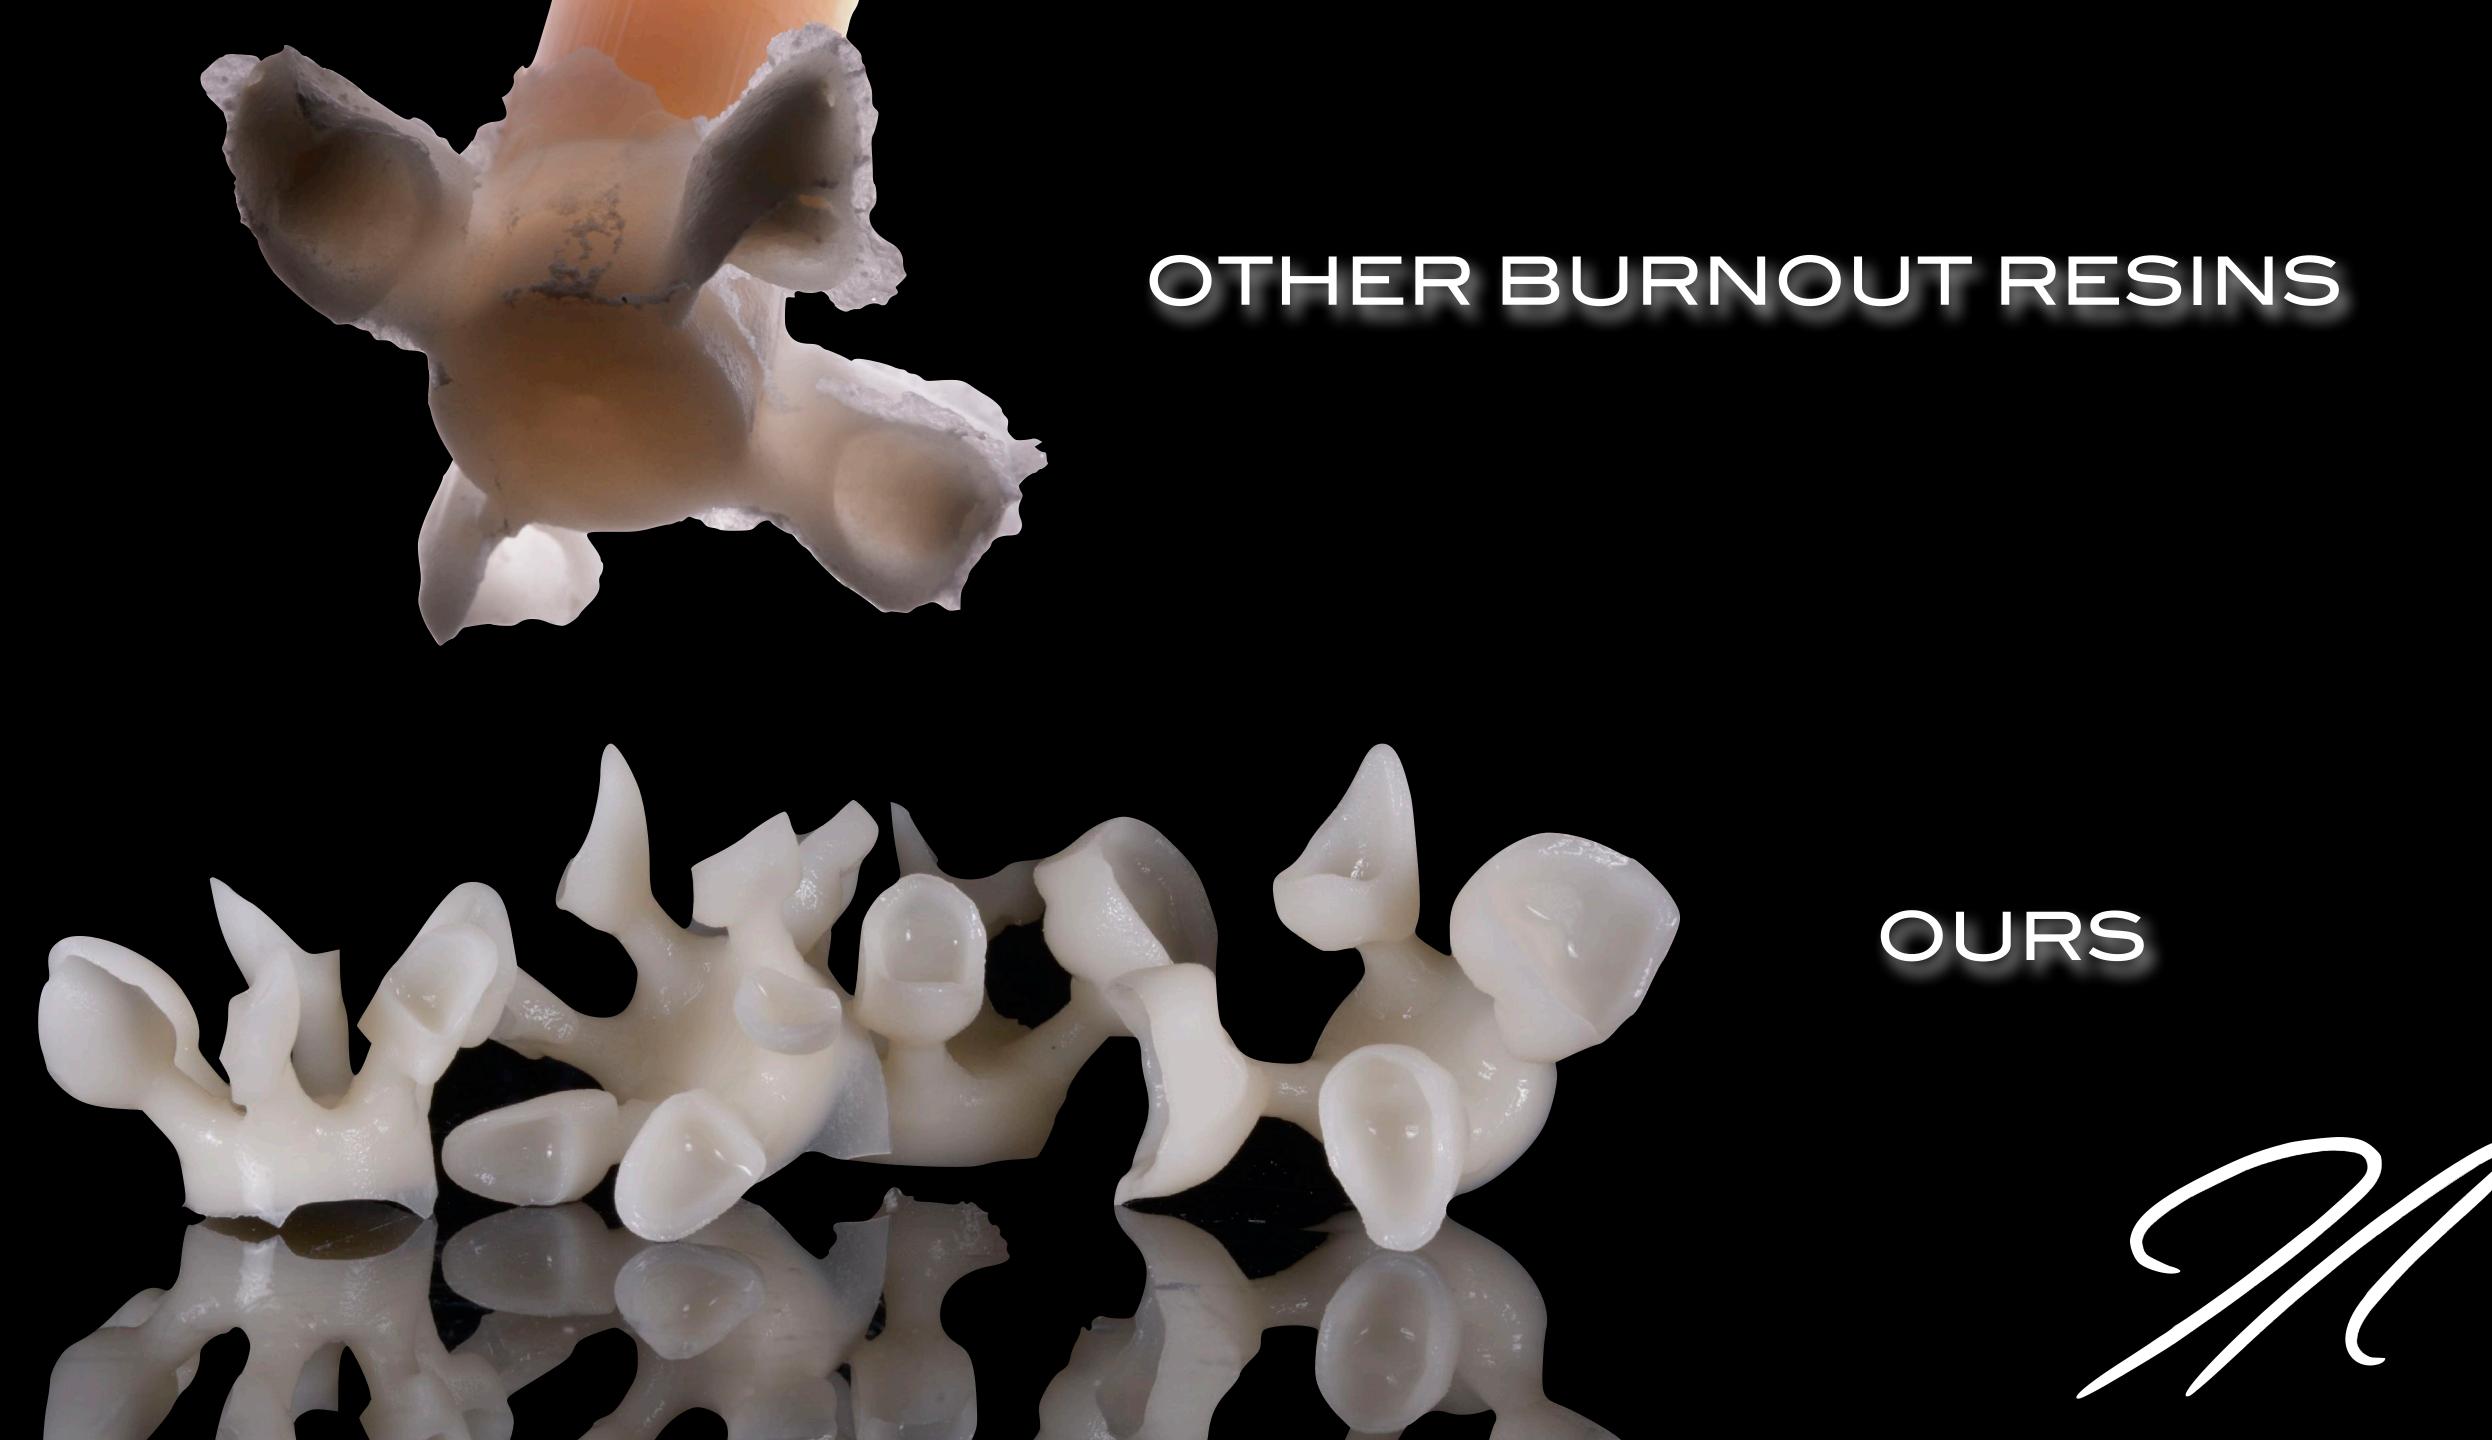

# We not only test all resins here, we press and validate too.

3D Printed "Kiler" Burnout Wax Aside from the claims, there are actually very few safe printed burnout resins that will allow you to cast or press successfully.

#### OTHER BURNOUT RESINS

Archibald Esthetics, LLC and Archibald Digital are not affiliated with Ivocalr Vivadent AG.

Ivoclar Digital and ProArt Print Wax Yellow are Registered Trademarks of Ivoclar Vivadent AG.