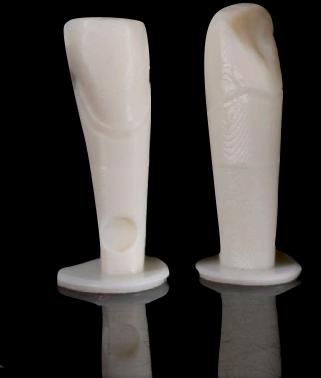

# HD2 Ceramist Model

Archibald Esthetics, LLC and Archibald Digital are not affiliated with SHERA Werkstoff-Technologie GmbH SHERA and Shera EasyModel is a Registered Trademark of SHERA Werkstoff-Technologie GmbH.

#### HD2 CERAMIST MODEL

FROM A SCAN OF A MODEL OR AN IOS, YOU LET US KNOW WHAT TEETH YOU WISH HAVE REMOVABLE. THESE AREAS ARE CALLED DIES OR SITES

EACH SITE IS CAREFULLY CUT OUT DIGITALLY, AND A "REAL" TECHNICIAN DESIGNS EACH SITE CAREFULLY.

WITH SPECIAL SOFTWARE IN PARTNERSHIP WITH SHERA, THE BOTTOM OF THE DIES ARE NOT THE SEATING POINT. THIS CRITICAL FEATURE ALLOWS FOR DUPLICATION OF DIES TO BE SUCCESSFUL. THE ANTI-ROTATION NOTCH IS THE SEAT.

## REFRACTDIES W/ PRINTED MODEL

USING THE BEST OF DIGITAL, YOU CAN TRULY DO A REFRACTORY CASE, FROM AN IOS. LETTING YOU BE THE MASTER CERAMIST!