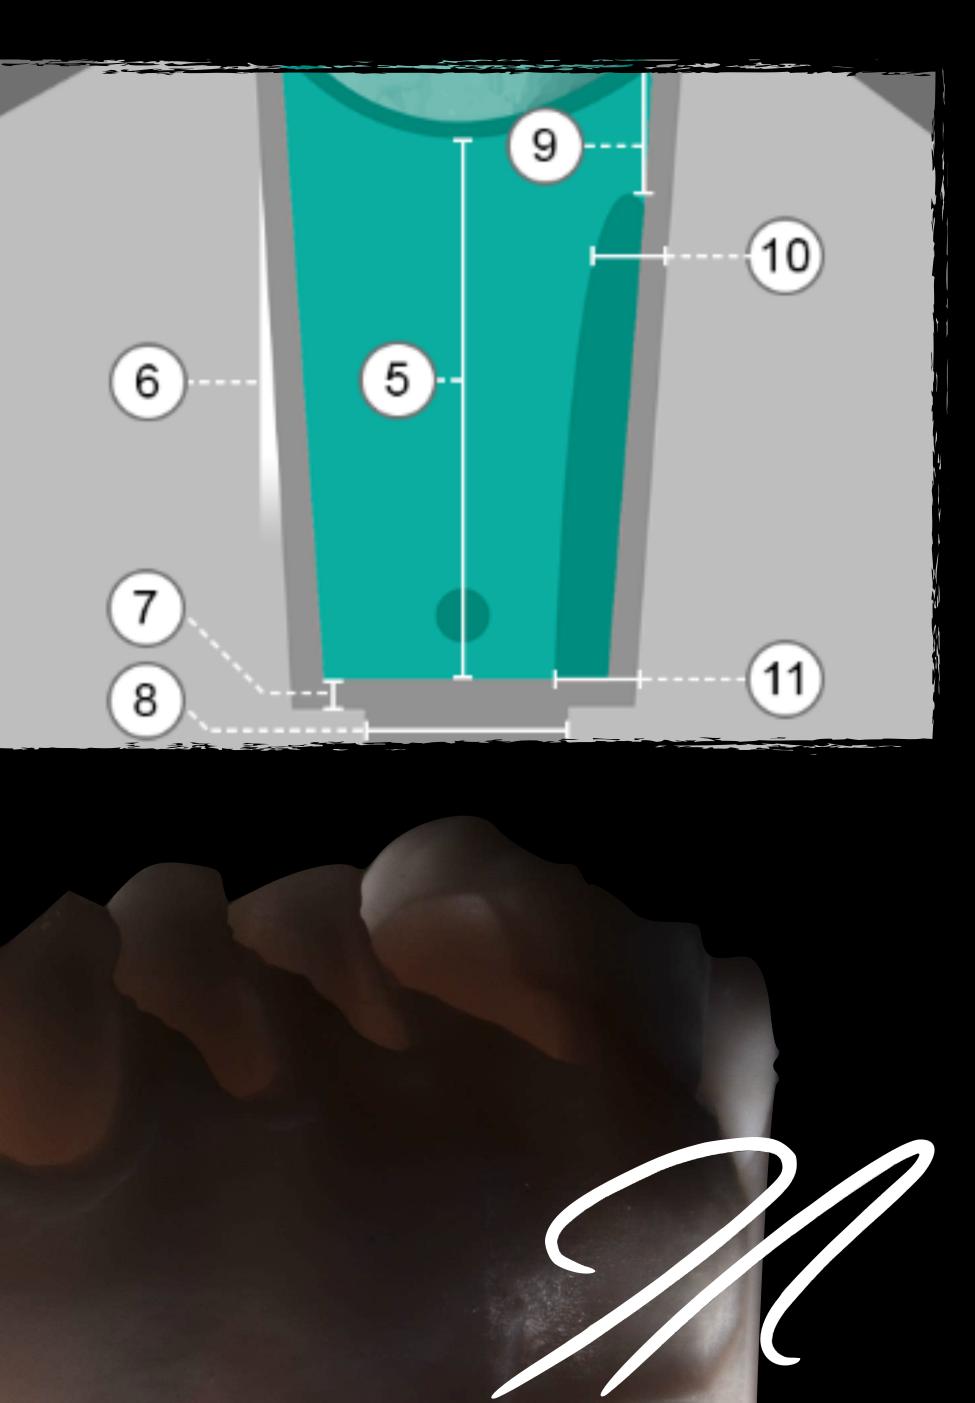

### STANDARD HD2 MODEL DESIGN

HONEYCOMB INFILL ADDS WEIGHT AND MAINTAINS ACCURACY OF THE PRINTS LONGER. BASES AND PINS ARE INCREASED TO ADD FUNCTION AND VALUE.

#### ALL PINS ARE CAREFULLY LOCATED AWAY FROM ALL AESTHETIC AREAS, GIVING YOU A MODEL THAT HIGHLIGHTS YOUR WORK.

GARLANDIG.

AD HD2 Model