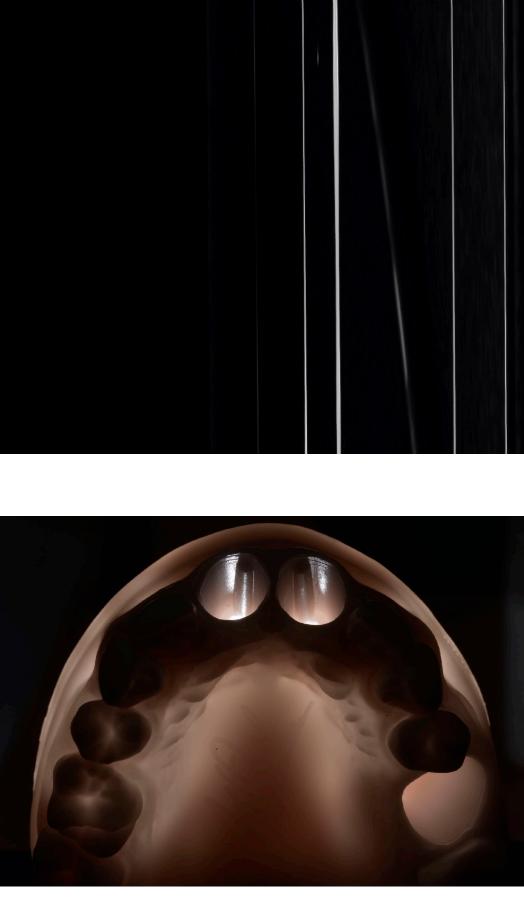

## REFRACTDIES W/ PRINTED MODEL

USING THE BEST OF DIGITAL, YOU CAN TRULY DO A REFRACTORY CASE, FROM AN IOS. LETTING YOU BE THE MASTER CERAMIST!