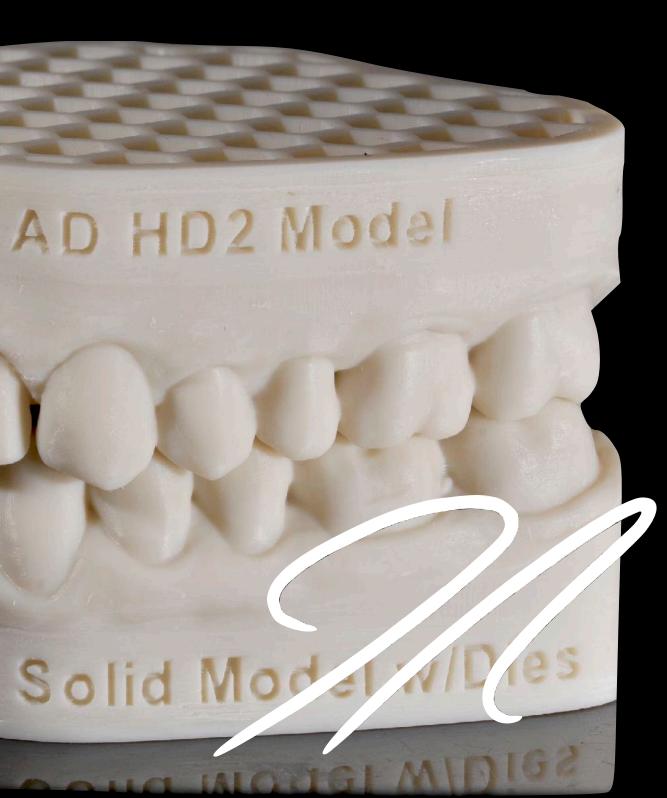

# **ArchibaldDigital HD ModelResin** Formulated for High Definition with a Matte Stone-like surface.

#### AD HD2 MODEL RESIN HIGH RESOLUTION AND HEAVY DUTY

I HAVE CAREFULLY FORMULATED THIS RESIN TO ENHANCE SURFACE DETAILS, AND HAVE A STONE LIKE MATTE FINISH. THE COLOR IS CAREFULLY FORMULATED TO BE A NEUTRAL COLOR THAT REDUCES EYE STRAIN, WHILE AT THE SAME TIME ENHANCING DENTAL RESTORATIONS. HIGH RESOLUTION AND HEAVY DUTY

### DENTAL MODEL RESIN

### AD HD Model Resin

# HD2 Models Our entry level is not cheap.

# OUR STANDARD HD2 MODEL DESIGN

### AD HD2 Model

### STANDARD HD2 MODEL DESIGN

HONEYCOMB INFILL ADDS WEIGHT AND MAINTAINS ACCURACY OF THE PRINTS LONGER. BASES AND PINS ARE INCREASED TO ADD FUNCTION AND VALUE.

### STANDARD HD2 MODEL DESIGN

#### ALL PINS ARE CAREFULLY LOCATED AWAY FROM ALL AESTHETIC AREAS, GIVING YOU A MODEL THAT HIGHLIGHTS YOUR WORK.

GARLANDIG.

AD HD2 Model