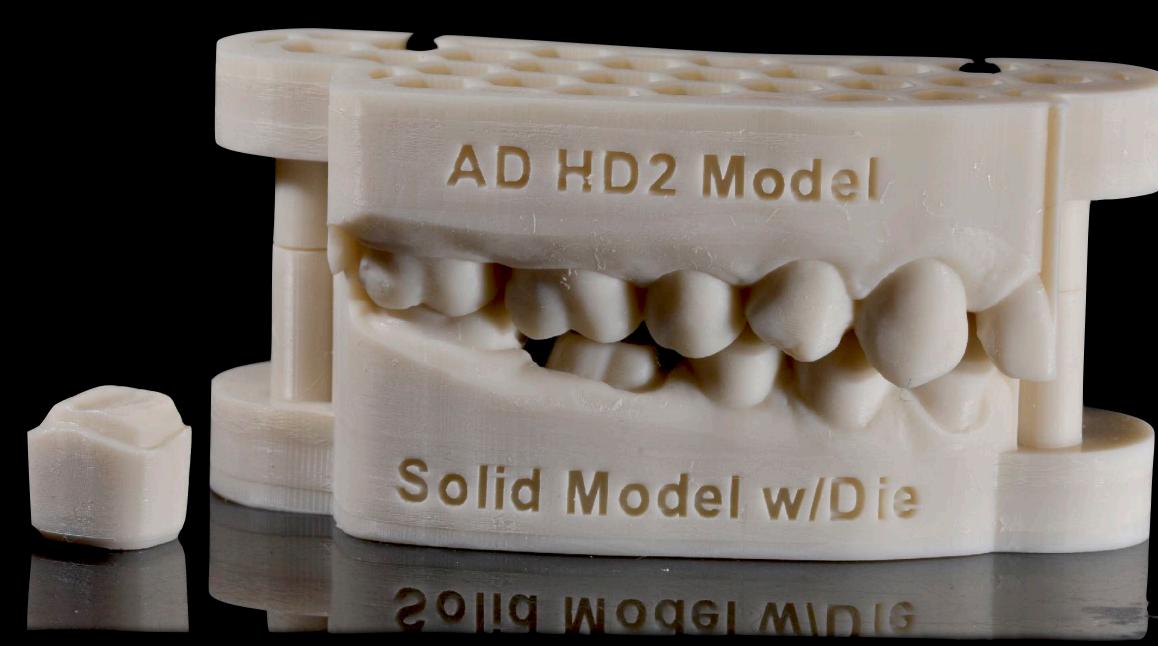

# **ArchibaldDigital HD ModelResin** Formulated for High Definition with a Matte Stone-like surface.

#### AD HD2 MODEL RESIN HIGH RESOLUTION AND HEAVY DUTY

I HAVE CAREFULLY FORMULATED THIS RESIN TO ENHANCE SURFACE DETAILS, AND HAVE A STONE LIKE MATTE FINISH. THE COLOR IS CAREFULLY FORMULATED TO BE A NEUTRAL COLOR THAT REDUCES EYE STRAIN, WHILE AT THE SAME TIME ENHANCING DENTAL RESTORATIONS. HIGH RESOLUTION AND HEAVY DUTY

### DENTAL MODEL RESIN

### AD HD Model Resin

# HD2 Models Our entry level is not cheap.